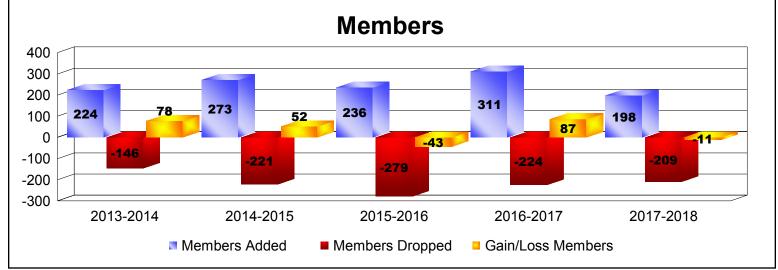

District 21 C

As of June 2018 Cumulative

| Year      | New<br>Clubs | Dropped<br>Clubs | Gain/<br>Loss<br>Clubs | New<br>Members | Charter<br>Members | Reinstate<br>Members | Transfer<br>Members | Total<br>Member<br>Added | Total<br>Members<br>Dropped | Gain/<br>Loss<br>Members |
|-----------|--------------|------------------|------------------------|----------------|--------------------|----------------------|---------------------|--------------------------|-----------------------------|--------------------------|
| 2013-2014 | 1            | 0                | 1                      | 155            | 33                 | 24                   | 12                  | 224                      | -146                        | 78                       |
| 2014-2015 | 4            | -1               | 3                      | 137            | 110                | 12                   | 14                  | 273                      | -221                        | 52                       |
| 2015-2016 | 0            | -3               | -3                     | 179            | 22                 | 21                   | 14                  | 236                      | -279                        | -43                      |
| 2016-2017 | 1            | 0                | 1                      | 255            | 29                 | 8                    | 19                  | 311                      | -224                        | 87                       |
| 2017-2018 | 0            | -3               | -3                     | 164            | 8                  | 20                   | 6                   | 198                      | -209                        | -11                      |
| Average   | 1            | -1               | 0                      | 178            | 40                 | 17                   | 13                  | 248                      | -216                        | 33                       |