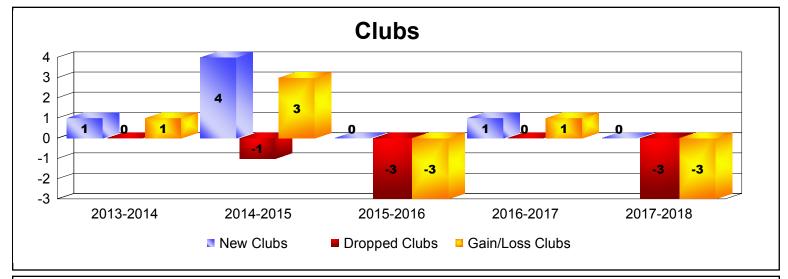

District 21 C

As of June 2018 Cumulative

| Year      | New<br>Clubs | Dropped<br>Clubs | Gain/<br>Loss<br>Clubs | New<br>Members | Charter<br>Members | Reinstate<br>Members | Transfer<br>Members | Total<br>Member<br>Added | Total<br>Members<br>Dropped | Gain/<br>Loss<br>Members |
|-----------|--------------|------------------|------------------------|----------------|--------------------|----------------------|---------------------|--------------------------|-----------------------------|--------------------------|
| 2013-2014 | 1            | 0                | 1                      | 155            | 33                 | 24                   | 12                  | 224                      | -146                        | 78                       |
| 2014-2015 | 4            | -1               | 3                      | 137            | 110                | 12                   | 14                  | 273                      | -221                        | 52                       |
| 2015-2016 | 0            | -3               | -3                     | 179            | 22                 | 21                   | 14                  | 236                      | -279                        | -43                      |
| 2016-2017 | 1            | 0                | 1                      | 255            | 29                 | 8                    | 19                  | 311                      | -224                        | 87                       |
| 2017-2018 | 0            | -3               | -3                     | 164            | 8                  | 20                   | 6                   | 198                      | -209                        | -11                      |
| Average   | 1            | -1               | 0                      | 178            | 40                 | 17                   | 13                  | 248                      | -216                        | 33                       |